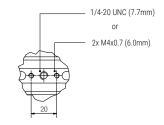

## Safety Notes

- Use the power supply shipped with the product.
- Always disconnect power supply before connecting peripheral devices.
- Please make sure the cooling fins are in free air and allow sufficient convection.
- Always make sure to use the mounting interface shown below.