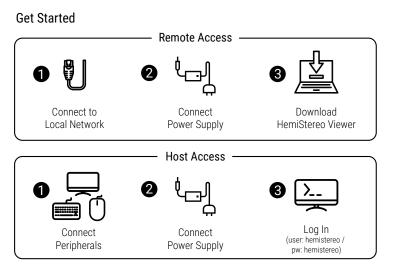

Links Quick Start Guide 3dvisionlabs.com/start-nx Software Download 3dvisionlabs.com/downloads

support@3dvisionlabs.com



Full Documentation

3dvisionlabs.com/docs

Need assistance? We're glad to help!

HemiStereo® NX Quick Start Guide



## **Product Overview**



## Safety Notes

- Use the power supply shipped with the product.
- Always disconnect power supply before connecting peripheral devices.
- Please make sure the cooling fins are in free air and allow sufficient convection.
- Always make sure to use the mounting interface shown below.



## Compliance Statements

- WEEE-Notice:

This product may not be treated as household waste. If you wish to discard this product, please contact your local authorities, the supplier of the product or the manufacturer.

WEEE Reg.-No: DE 26630229

Compliance and Warranty:

For regulatory compliance information, warranty information, usage guidelines and technical support please refer to the according chapters in the product documentation.

Visit: https://docs.3dvisionlabs.com/hs-n