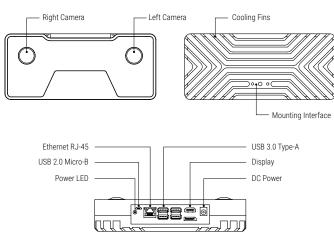

Links Quick Start Guide 3dvisionlabs.com/start-nx Software Download 3dvisionlabs.com/downloads

support@3dvisionlabs.com



Full Documentation

3dvisionlabs.com/docs

Need assistance? We're glad to help!

HemiStereo® NX Quick Start Guide



## **Product Overview**



## Safety Notes

- Use the power supply shipped with the product.
- Always disconnect power supply before connecting peripheral devices.
- Please make sure the cooling fins are in free air and allow sufficient convection.
- Always make sure to use the mounting interface shown below.



## Compliance Statements

- WEEE-Notice:

This product may not be treated as household waste. If you wish to discard this product, please contact your local authorities, the supplier of the product or the manufacturer.

WEEE Reg.-No: DE 26630229

Compliance and Warranty:

For regulatory compliance information, warranty information, usage guidelines and technical support please refer to the according chapters in the product documentation.

Visit: https://docs.3dvisionlabs.com/hs-nx

- Manufacturer:

3dvisio